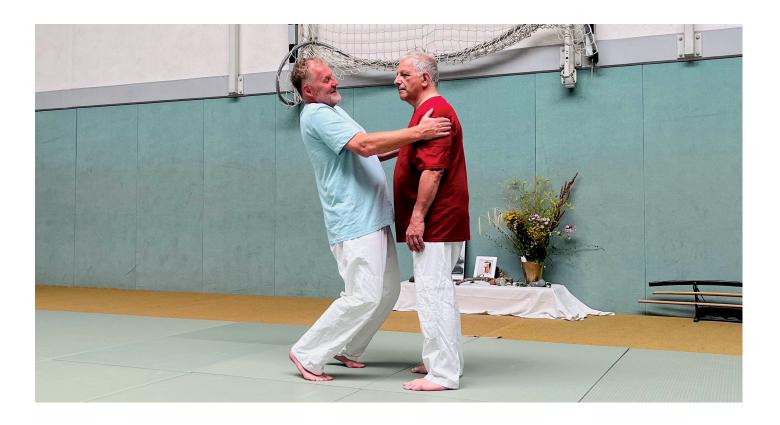

## **BERLIN**

Ki is real. Basically, it is the energy at the origin of all life.... In the special setting of 'internal martial arts' such as Aikido, Taiji and others, Ki (Chi, Prana) can be explored, applied and self evaluated. During the workshop we will approach the study in a structured way inspired by the teaching of Masters coming from Japanese and Chinese schools. All participants will be able to try, test and self-validate the approach of unification and circulation of energy.